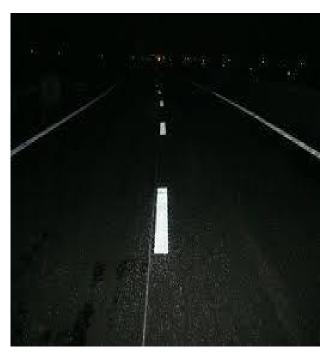

The effect of retroreflection works perfectly under dry conditions.

However, when it is raining at night, retroreflection with conventional glass beads is reduced to almost zero.

## Landscapus

has a solution for this problem