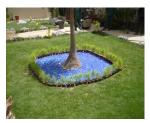

## Irregular Color Glass Bead Color Glass Grit For Decoration

Color glass bead is a new kind of material for deluxe decoration. This Kind of beads are made of glass powder in different colors. It is used in the kitchen counters, exterior walls decoration, courtyards, footpaths and swimming pools. It will be dazzling and resplendent when the sunlight or lamplight is shining on it. We have more than 30 kinds of colors.