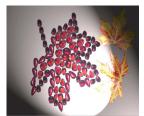

## Irregular Color Glass Bead Color Glass Grit For Decoration

Color glass bead is a new kind of material for deluxe decoration. This Kind of beads are made of glass powder in different colors. It is used in the kitchen counters, exterior walls decoration, courtyards, footpaths and swimming pools. It will be dazzling and resplendent when the sunlight or lamplight is shining on it. We have more than 30 kinds of colors.