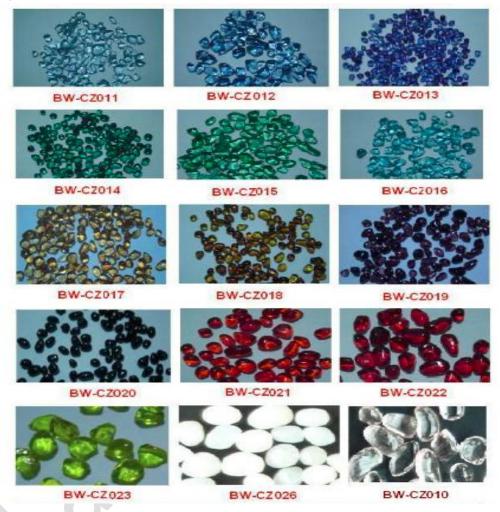

## Irregular Color Glass Bead Color Glass Grit For Decoration

Color glass bead is a new kind of material for deluxe decoration. This Kind of beads are made of glass powder in different colors. It is used in the kitchen counters, exterior walls decoration, courtyards, footpaths and swimming pools. It will be dazzling and resplendent when the sunlight or lamplight is shining on it. We have more than 30 kinds of colors.

## Size

1.5-3mm,2-4mm,3-6mm,6-8mm,8-10mm (We can make the size as per client's request)