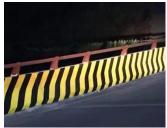

## **Facade Reflective Coating**

It is new kind of coating materials which can be used in the bridge pier, curbstone, road isolation barriers, tunnels facade walls and other barriers...

1, Appearance: No lumps, no skin, easy to disperse, color uniformity

- 2, Hazardous Materials: No
- 3, Application: Spray, Brush, Roll

4, Coating Characteristics:Smooth, No cracks, No bubbles, No Wrinkling after 24 hours of marking.Water Resistance; Alkali Resistance; Weather Resistance.

- 5, Density: 1.4grams/cube cm
- 6, Viscosity: 80KU
- 7, Drying Time: 1 hour (Fast Drying); 3 hours (Slow Drying)
- 8, Coverage: 95% (White) 85% (Yellow)
- 9, Temperature Resistance: Approved.
- 10, Water Resistance: after water immersion, the drying time is less than 180minutes
- 11, Solid Content: More than 50%

12, Retroreflectivity White Color: Dry: 400mcd/m2/lux Wet:200mcd/m2/lux

Yellow Color: Dry: 350mcd/m2/lux Wet:175mcd/m2/lux