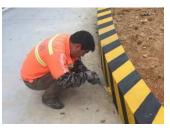

## **Facade Reflective Coating**

It is new kind of coating materials which can be used in the bridge pier, curbstone, road isolation barriers, tunnels facade walls and other barriers...

1, Appearance: No lumps, no skin, easy to disperse, color uniformity

- 2, Hazardous Materials: No
- 3, Application: Spray, Brush, Roll

4, Coating Characteristics:Smooth, No cracks, No bubbles, No Wrinkling after 24 hours of marking.Water Resistance; Alkali Resistance; Weather Resistance.