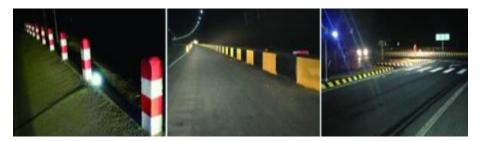

## **Facade Reflective Coating**

It is new kind of coating materials which can be used in the bridge pier, curbstone, road isolation barriers, tunnels facade walls and other barriers...

1, Appearance: No lumps, no skin, easy to disperse, color uniformity

- 2, Hazardous Materials: No
- 3, Application: Spray, Brush, Roll

4, Coating Characteristics:Smooth, No cracks, No bubbles, No Wrinkling after 24 hours of marking.Water Resistance; Alkali Resistance; Weather Resistance.

- 5, Density: 1.4grams/cube cm
- 6, Viscosity: 80KU
- 7, Drying Time: 1 hour (Fast Drying); 3 hours (Slow Drying)
- 8, Coverage: 95% (White) 85% (Yellow)
- 9, Temperature Resistance: Approved.
- 10, Water Resistance: after water immersion, the drying time is less than 180minutes
- 11, Solid Content: More than 50%

12, Retroreflectivity White Color: Dry: 400mcd/m2/lux Wet:200mcd/m2/lux

Yellow Color: Dry: 350mcd/m2/lux Wet:175mcd/m2/lux