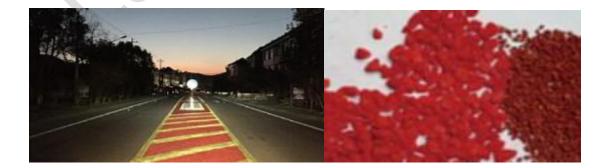

#### **Reflective Anti-skid Aggregates**

(Reflective High-Friction Aggregates)

This is newly developed color reflective anti-skidding aggregate materials which is absent of ceramic aggregate materials to increase retro-reflectivity. The key technology of high brightness is the unique polycrystalline color reflective materials and special post-treatment. This product can be used with rain line beads and any other traffic marking beads. It can be used as an upgrade version of glass beads for highways, parking lots, parks, schools, hotels, office buildings where an anti-skid pavement is required. It provides both safety and beauty.

# Appearance and physical data

- (1) All Colors Available
- (2) Density:2.5gram/CM3
- (3) Water Absorption: <1.5%
- (4) Mohs Hardness >5.5

### Size

1mm to 2mm, 2mm to 4mm, 4mm to 6mm (We can produce according to your request)